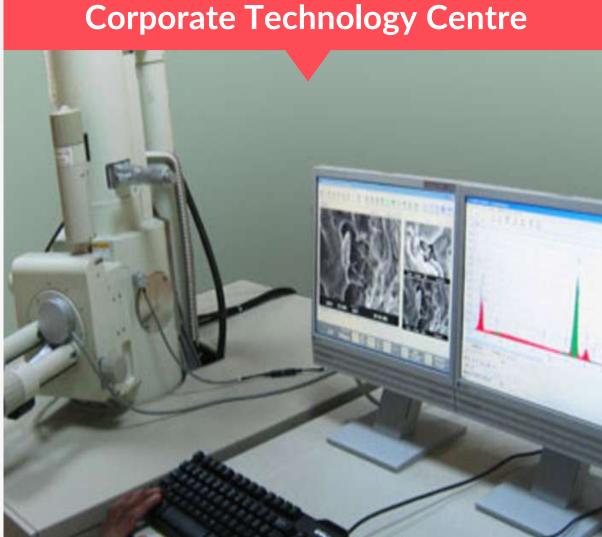

The state-of-the-art computing facilities in the Corporate Technology Centre enables the organization to do virtual simulation and prototyping of new products. Also these facilities are oriented towards process simulation to facilitate improved process control in manufacturing.