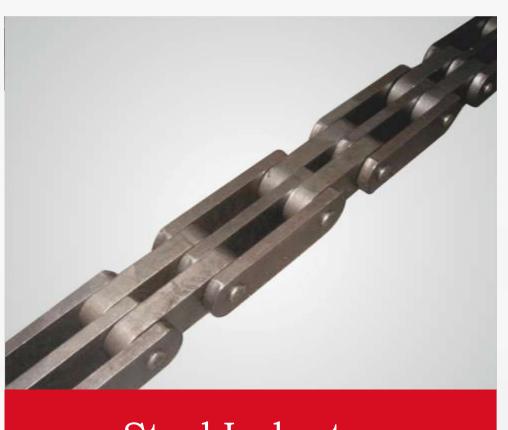

### OIL FIELD CHAIN - THE ROMBO EDGE

Oil & Gas Industries – API 7F Certified Company

**Products** 

ASA60/80/100/120/140/160/200/240

**Heavy Series:** 

60H up to 240H

Both Cottered Type & Riveted Type Chains Capability to manufacture up to 8 strands

### **Features**

Ultimate Fatigue Strength

Precision manufacturing & exacting tolerance

Smooth pitch holes for high interference fit

Superior wear resistance

All Oil Field Chains are validated for API 7F requirements