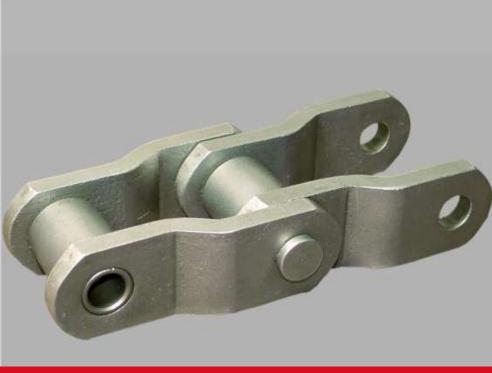

### Roller Chain

Types : British Standard / ANSI Standard / Hi-Performance / Hi-Life Series / Stainless Steel / Plated / Corrosion Resistant / Lube Free Chains

Applications: Agricultural Machinery, Construction Equipment, Printing & Packaging, Confectionaries