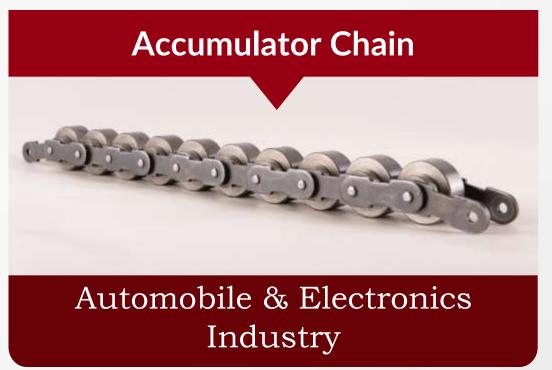

### Roller Chain

Types : British Standard / ANSI Standard / Hi-Performance / Hi-Life Series / Stainless Steel / Plated / Corrosion Resistant / Lube Free Chains

Applications: Agricultural Machinery, Construction Equipment, Printing & Packaging, Confectionaries