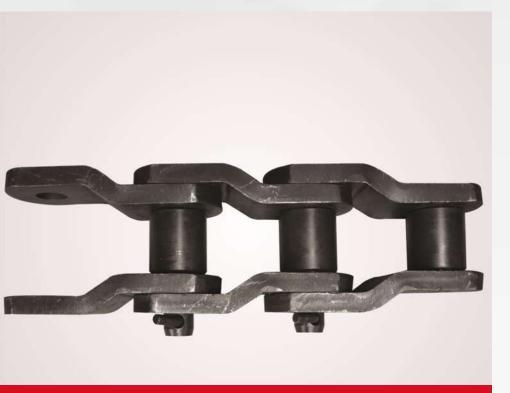

### Roller Chain

Types : British Standard / ANSI Standard / Hi-Performance / Hi-Life Series / Stainless Steel / Plated / Corrosion Resistant / Lube Free Chains

Applications: Agricultural Machinery, Construction Equipment, Printing & Packaging, Confectionaries