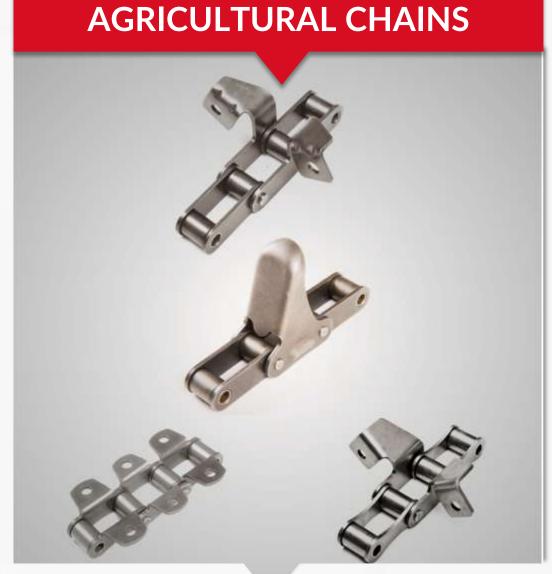

### AGRICULTURAL INDUSTRY - THE ROMBO EDGE

Harvester Combines, Balers, Hay & Forage Harvesters, Rotavators

**Products** > Feeder Chain **Maize Chain Elevator Chain** 

### **Features**

Special Manufacturing Cell

Improved Wear Life by Hard Chrome Plating & Vacuum greasing Corrosion Resistance- Zinc, Nickel, ZAC coating etc,.

Hi Performance series – 40% Improved fatigue life

Entire range of chains for CLAAS/ JD/ CNH

### **Design & Testing**

Specialized press tool design & manufacturing Improved fatigue life by improved hole quality Better life of the chain thro improved waist width