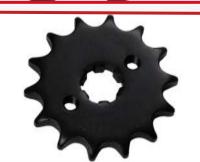

Rear wheel Sprocket:
Aesthetically designed
Entire range for all Motorcycle chains

ENGINE Timing Chain (CAM CHAINS)
25, 25H — Both Regular & Solid Bush Chains

Superior heat treatment process
Specially treated Delta Coated Pins
50% improved in life
Improved fitment accuracy