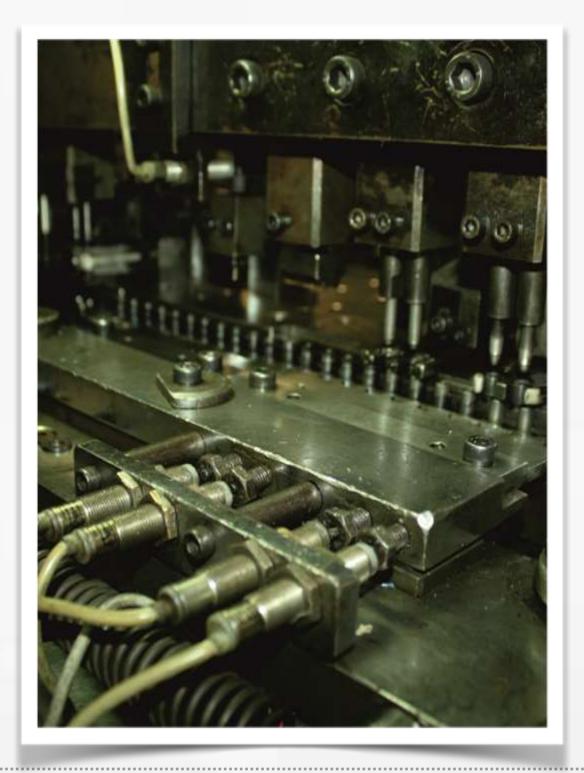

### FINE BLANKING - FACILITIES

630 Ton Feintool Press, 400 Ton Schmid Press, Sealed Quench Furnace, Austempering Furnace, Double Disc Grinding — These are some of facilities that ensures the precision engineering/reliability of our products