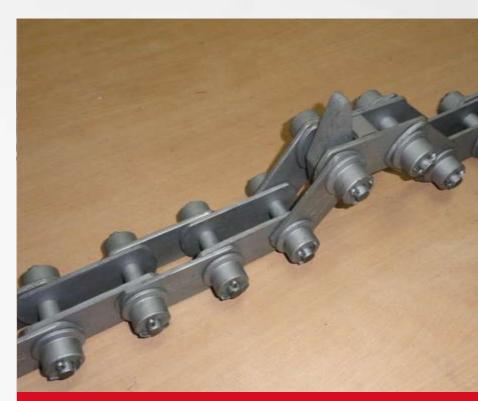

# CONVEYOR CHAIN

Types : European Series / Metric Series (ISO)

Applications: Bucket Elevator / Deep Bucket Conveyor / Slower Tester / Bagasse Camer / Scrapper Reclaimer / Drag Conveyor

Cement Industry

General Engineering

### **Products**

- ✓ Metric Series Conveyor Chain
- ✓ All types of Attachments
- ✓ Chains for Cement, Sugar, Fertilizer, Automobile & Mining Industries