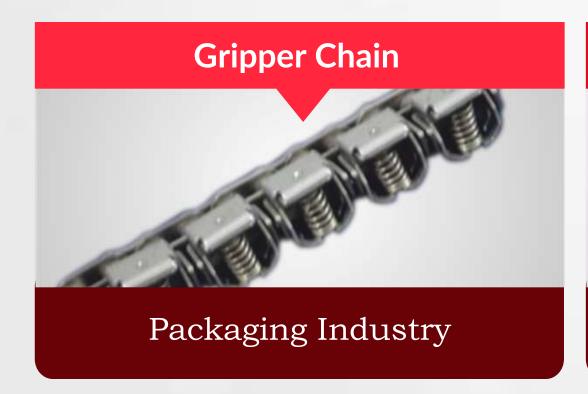

### Adapted / Attachment Chain

Types : K Type Attachment Chains / M Type Attachment Chains / Extended Pin Chains / Rubber Top Chains / Spike Attachment Chains

Applications: Beverage Can Printing, Packaging, Confectionaries