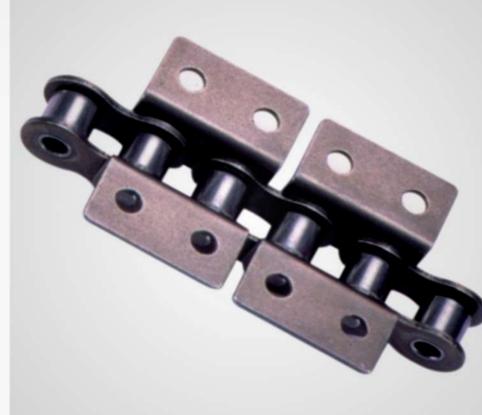

### AGRICULTURAL INDUSTRY - THE ROMBO EDGE

Harvester Combines, Balers, Hay & Forage Harvesters, Rotavators

**Products** > Feeder Chain **Maize Chain Elevator Chain** 

### **Features**

Special Manufacturing Cell

Improved Wear Life by Hard Chrome Plating & Vacuum greasing Corrosion Resistance- Zinc, Nickel, ZAC coating etc,.

Hi Performance series – 40% Improved fatigue life

Entire range of chains for CLAAS/ JD/ CNH

### **Design & Testing**

Specialized press tool design & manufacturing Improved fatigue life by improved hole quality Better life of the chain thro improved waist width