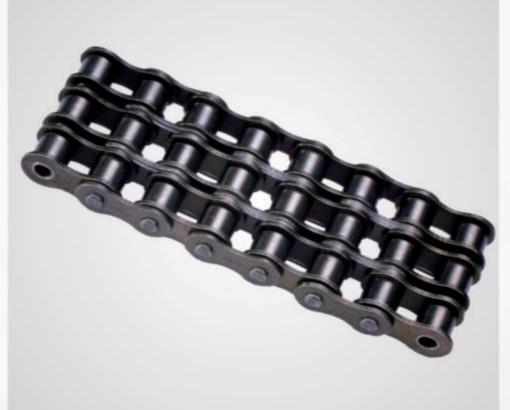

### Roller Chain

Types : British Standard / ANSI Standard / Hi-Performance / Hi-Life Series / Stainless Steel / Plated / Corrosion Resistant / Lube Free Chains

Applications: Agricultural Machinery, Construction Equipment, Printing & Packaging, Confectionaries