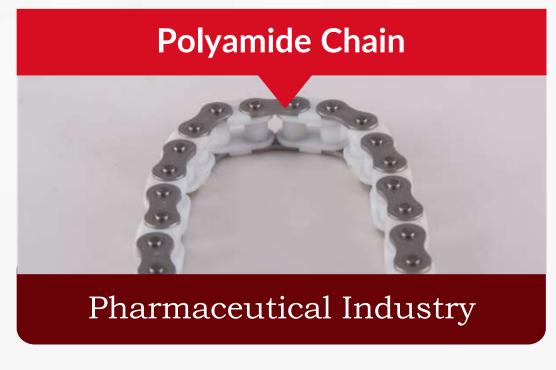

### Roller Chain

Types : British Standard / ANSI Standard / Hi-Performance / Hi-Life Series / Stainless Steel / Plated / Corrosion Resistant / Lube Free Chains

Applications: Agricultural Machinery, Construction Equipment, Printing & Packaging, Confectionaries