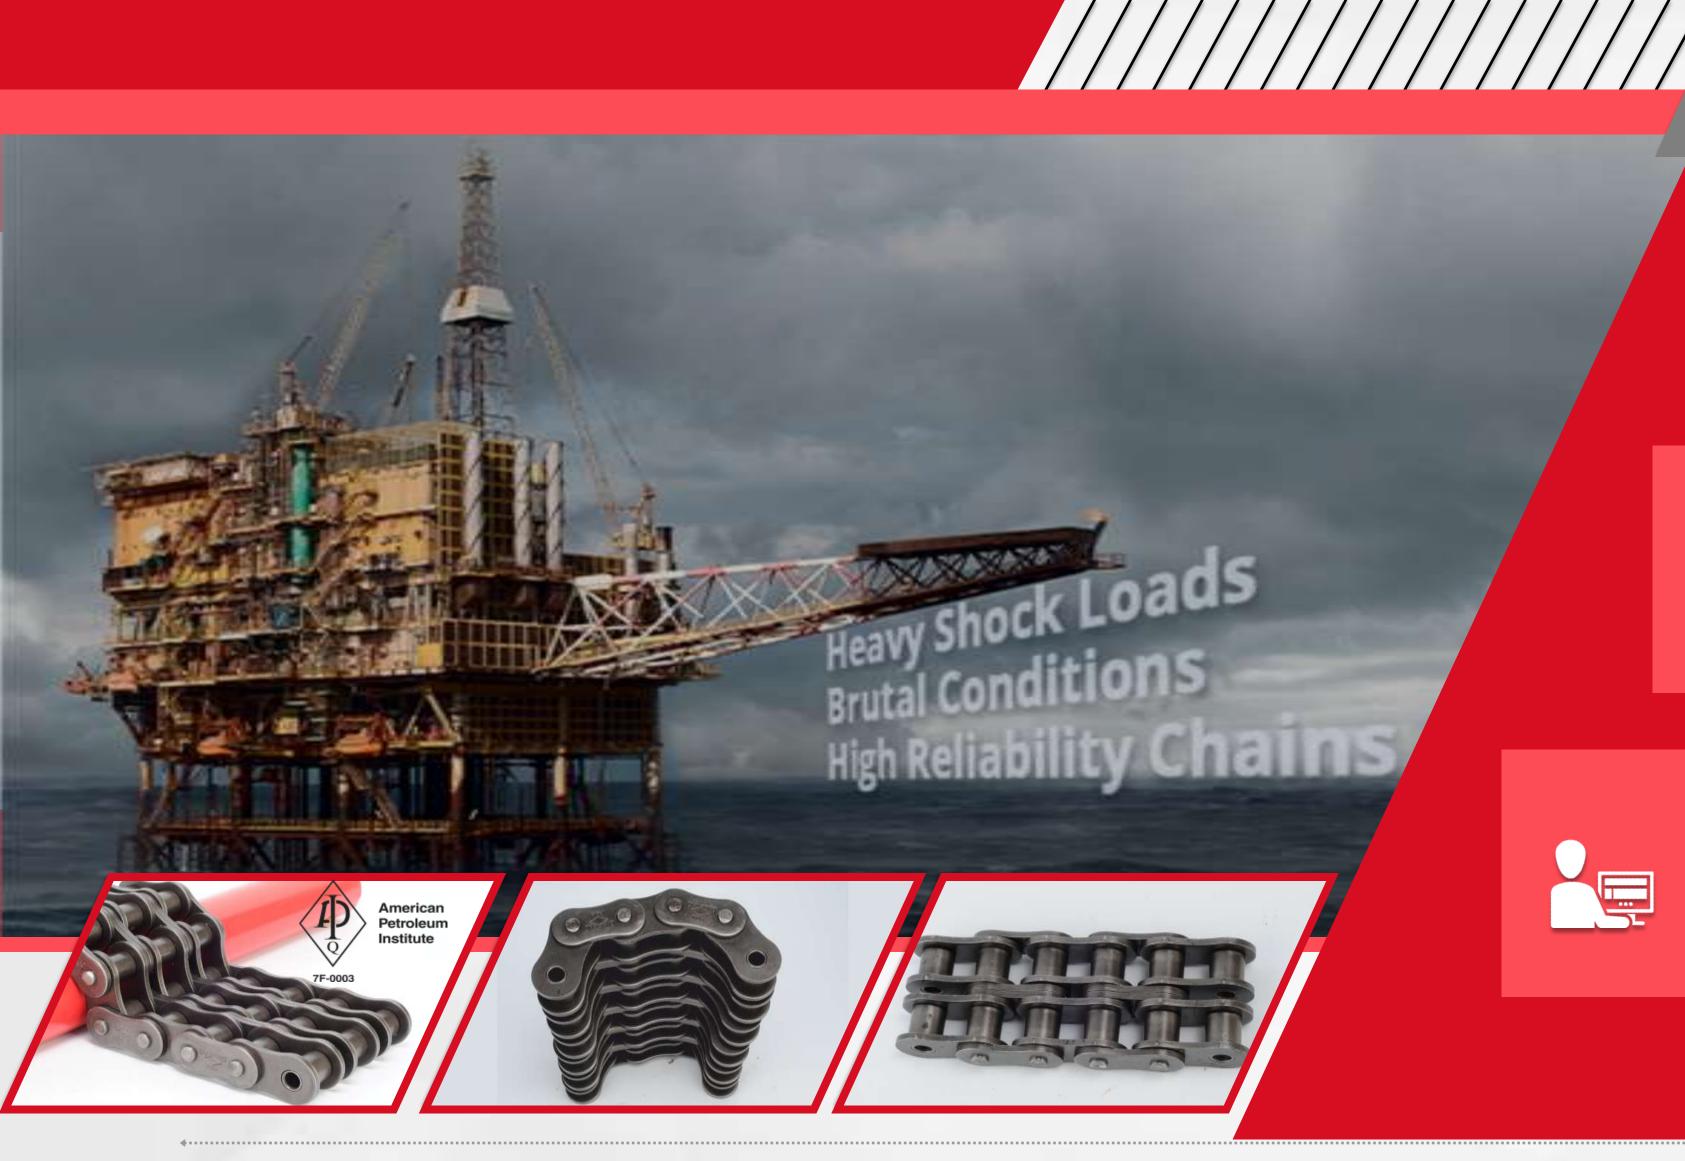

### OIL FIELD CHAIN - THE ROMBO EDGE

Oil & Gas Industries – API 7F Certified Company

**Products** 

ASA60/80/100/120/140/160/200/240

**Heavy Series:** 

60H up to 240H

Both Cottered Type & Riveted Type Chains Capability to manufacture up to 8 strands

### **Features**

Ultimate Fatigue Strength

Precision manufacturing & exacting tolerance

Smooth pitch holes for high interference fit

Superior wear resistance

All Oil Field Chains are validated for API 7F requirements