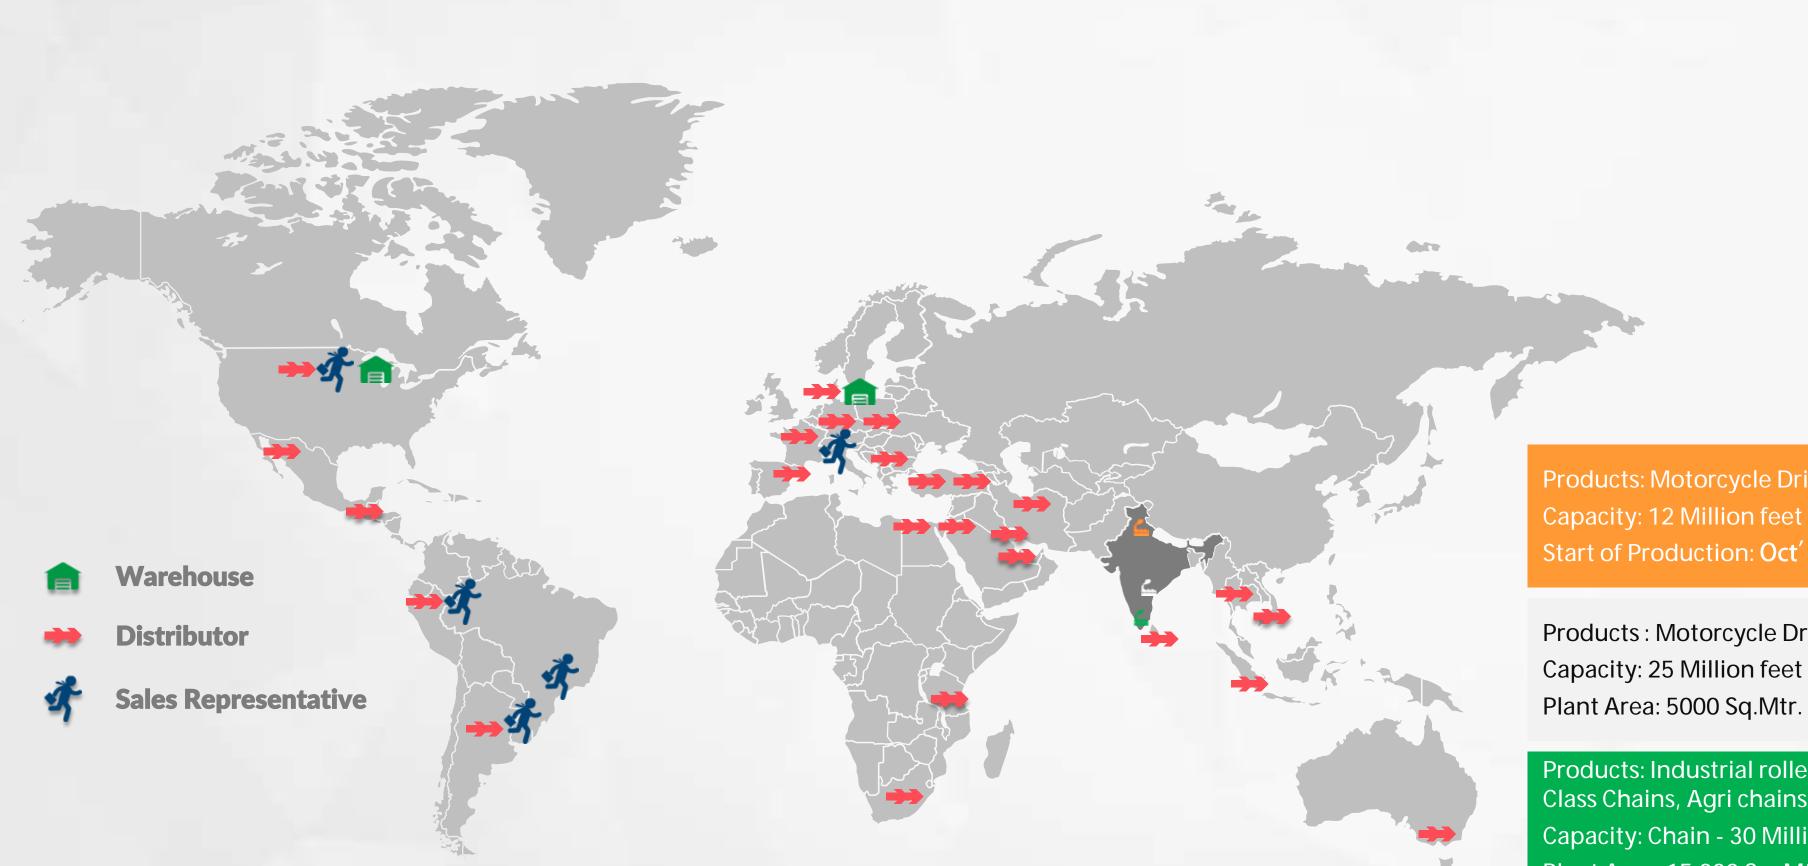

# **Global Presence**

Robust service with an established network that offers absolute customer comfort across the supply chain

Products: Motorcycle Drive/Cam Chains Capacity: 12 Million feet / Year

Start of Production: Oct '08

Products: Motorcycle Drive/Cam Chains

Capacity: 25 Million feet / Year

Products: Industrial roller chains, Material handling & Engg Class Chains, Agri chains, CAM Chains & FB Components Capacity: Chain - 30 Million feet /Year FB Parts-1440 ton / year Plant Area: 15,000 Sq. Mtrs.