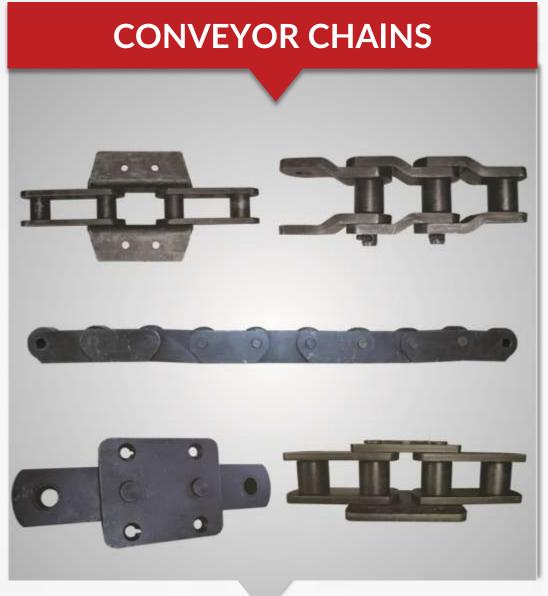

# CONVEYOR CHAIN

Types : European Series / Metric Series (ISO)

Applications: Bucket Elevator / Deep Bucket Conveyor / Slower Tester / Bagasse Camer / Scrapper Reclaimer / Drag Conveyor

Cement Industry

General Engineering

Automobile Industry

Mining Industry

Food Processing

Heavy Engineering Industry

Fertilizer Industry

Sugar Industry

Steel Industry

Paper Industry

### **Products**

- ✓ Metric Series Conveyor Chain
- ✓ All types of Attachments
- ✓ Chains for Cement, Sugar, Fertilizer, Automobile & Mining Industries