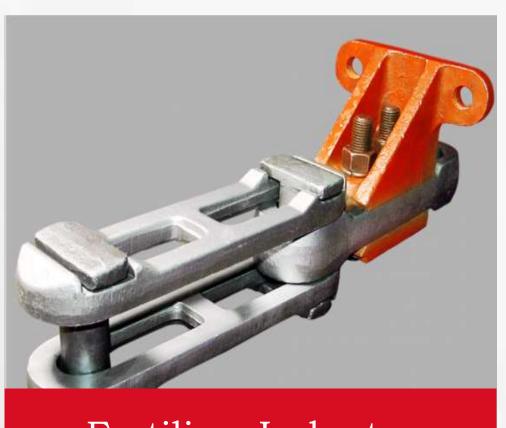

### OIL FIELD CHAIN - THE ROMBO EDGE

Oil & Gas Industries – API 7F Certified Company

**Products** 

ASA60/80/100/120/140/160/200/240

**Heavy Series:** 

60H up to 240H

Both Cottered Type & Riveted Type Chains Capability to manufacture up to 8 strands

### **Features**

Ultimate Fatigue Strength

Precision manufacturing & exacting tolerance

Smooth pitch holes for high interference fit

Superior wear resistance

All Oil Field Chains are validated for API 7F requirements