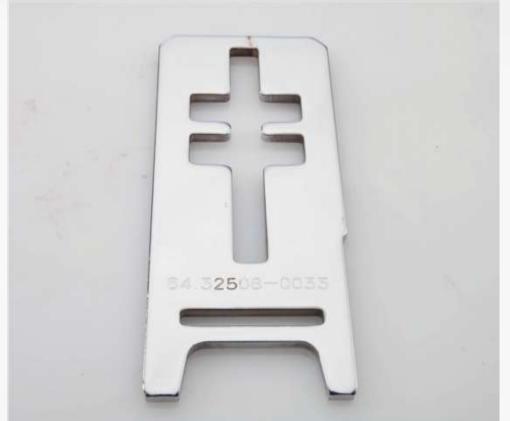

### FINE BLANKED PRODUCTS

**Product Range** 

2 Wheelers : Body Starter Clutch, Drum Shift Stopper, Master Gear Shift, Pawl Gear Shift, Arm Gear Shift, Cam Sprocket, Cam Lobes, Sprockets, Ring Gear, Gear Comp Starter

Clutch, Crank Gear Lever, Crank Rocker Shaft, Striker Gear Change Lever, Stop Pawl, Pump Casing Plate

4 Wheelers : Link Rear, Link Drive, Lever HA, Trigger Latch, Expansion Valve Plate, Spacer Rivet, Transmission Parts, Safety Parts, Steering Column Parts, Seating Systems Parts.

Industrial : Cam, Roller Lever Plate, Ratchet, Pressure Thumb, Counter Weight