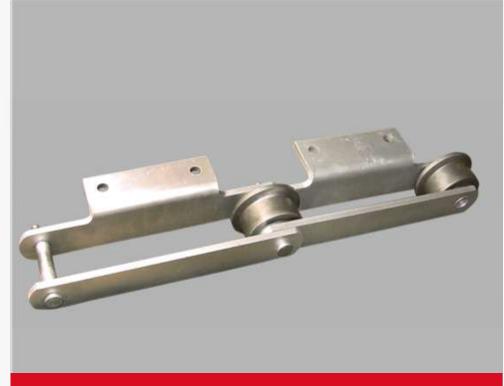

### Adapted / Attachment Chain

Types : K Type Attachment Chains / M Type Attachment Chains / Extended Pin Chains / Rubber Top Chains / Spike Attachment Chains

Applications: Beverage Can Printing, Packaging, Confectionaries