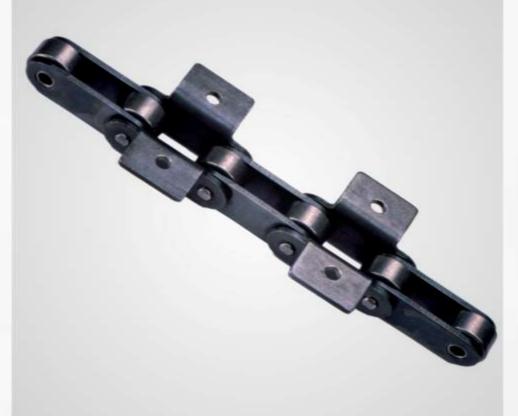

## CONSTRUCTION INDUSTRY - THE ROMBO EDGE

Skidsteer Loader, MotorGraders & TeleHandlers

### **Features**

Improved fatigue life
Max Contour Plates
Quad Riveting to withstand side thrust

### **Design & Testing**

- Pressure blanked plates
- ✓ Improved hole quality
- ✓ Smooth plates

Internal testing with special fixtures to simulate field conditions