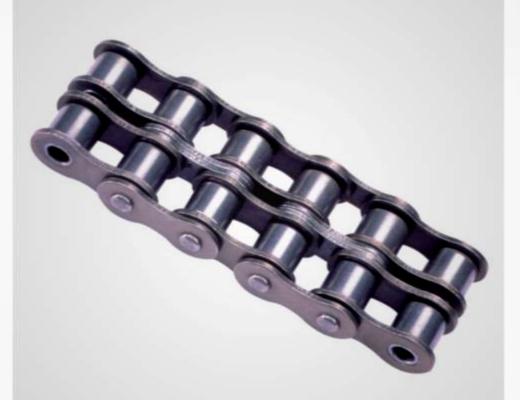

### Roller Chain

Types : British Standard / ANSI Standard / Hi-Performance / Hi-Life Series / Stainless Steel / Plated / Corrosion Resistant / Lube Free Chains

Applications: Agricultural Machinery, Construction Equipment, Printing & Packaging, Confectionaries