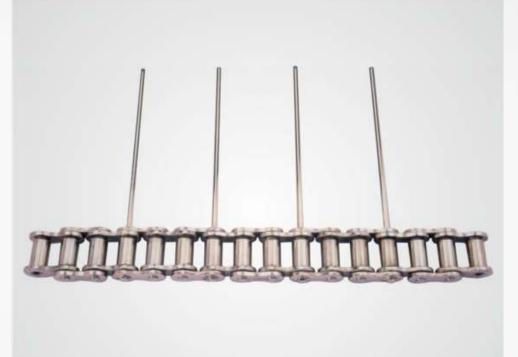

### Adapted / Attachment Chain

Types : K Type Attachment Chains / M Type Attachment Chains / Extended Pin Chains / Rubber Top Chains / Spike Attachment Chains

Applications: Beverage Can Printing, Packaging, Confectionaries