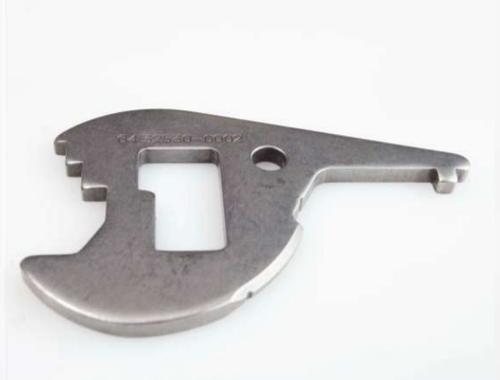

### FINE BLANKED PRODUCTS

**Product Range** 

2 Wheelers : Body Starter Clutch, Drum Shift Stopper, Master Gear Shift, Pawl Gear Shift, Arm Gear Shift, Cam Sprocket, Cam Lobes, Sprockets, Ring Gear, Gear Comp Starter

Clutch, Crank Gear Lever, Crank Rocker Shaft, Striker Gear Change Lever, Stop Pawl, Pump Casing Plate

4 Wheelers : Link Rear, Link Drive, Lever HA, Trigger Latch, Expansion Valve Plate, Spacer Rivet, Transmission Parts, Safety Parts, Steering Column Parts, Seating Systems Parts.

Industrial : Cam, Roller Lever Plate, Ratchet, Pressure Thumb, Counter Weight