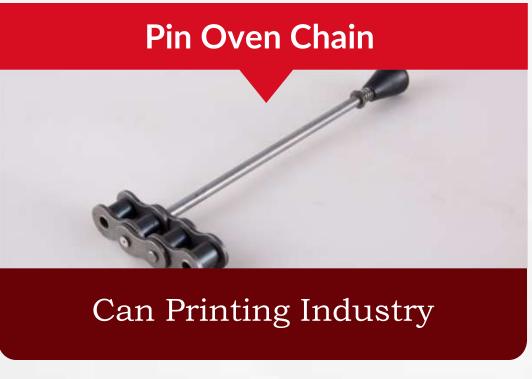

### Roller Chain

Types : British Standard / ANSI Standard / Hi-Performance / Hi-Life Series / Stainless Steel / Plated / Corrosion Resistant / Lube Free Chains

Applications: Agricultural Machinery, Construction Equipment, Printing & Packaging, Confectionaries

### Adapted / Attachment Chain

Types : K Type Attachment Chains / M Type Attachment Chains / Extended Pin Chains / Rubber Top Chains / Spike Attachment Chains

Applications: Beverage Can Printing, Packaging, Confectionaries