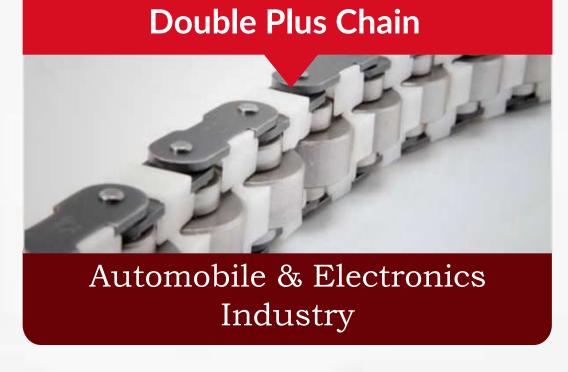

### Adapted / Attachment Chain

Types : K Type Attachment Chains / M Type Attachment Chains / Extended Pin Chains / Rubber Top Chains / Spike Attachment Chains

Applications: Beverage Can Printing, Packaging, Confectionaries