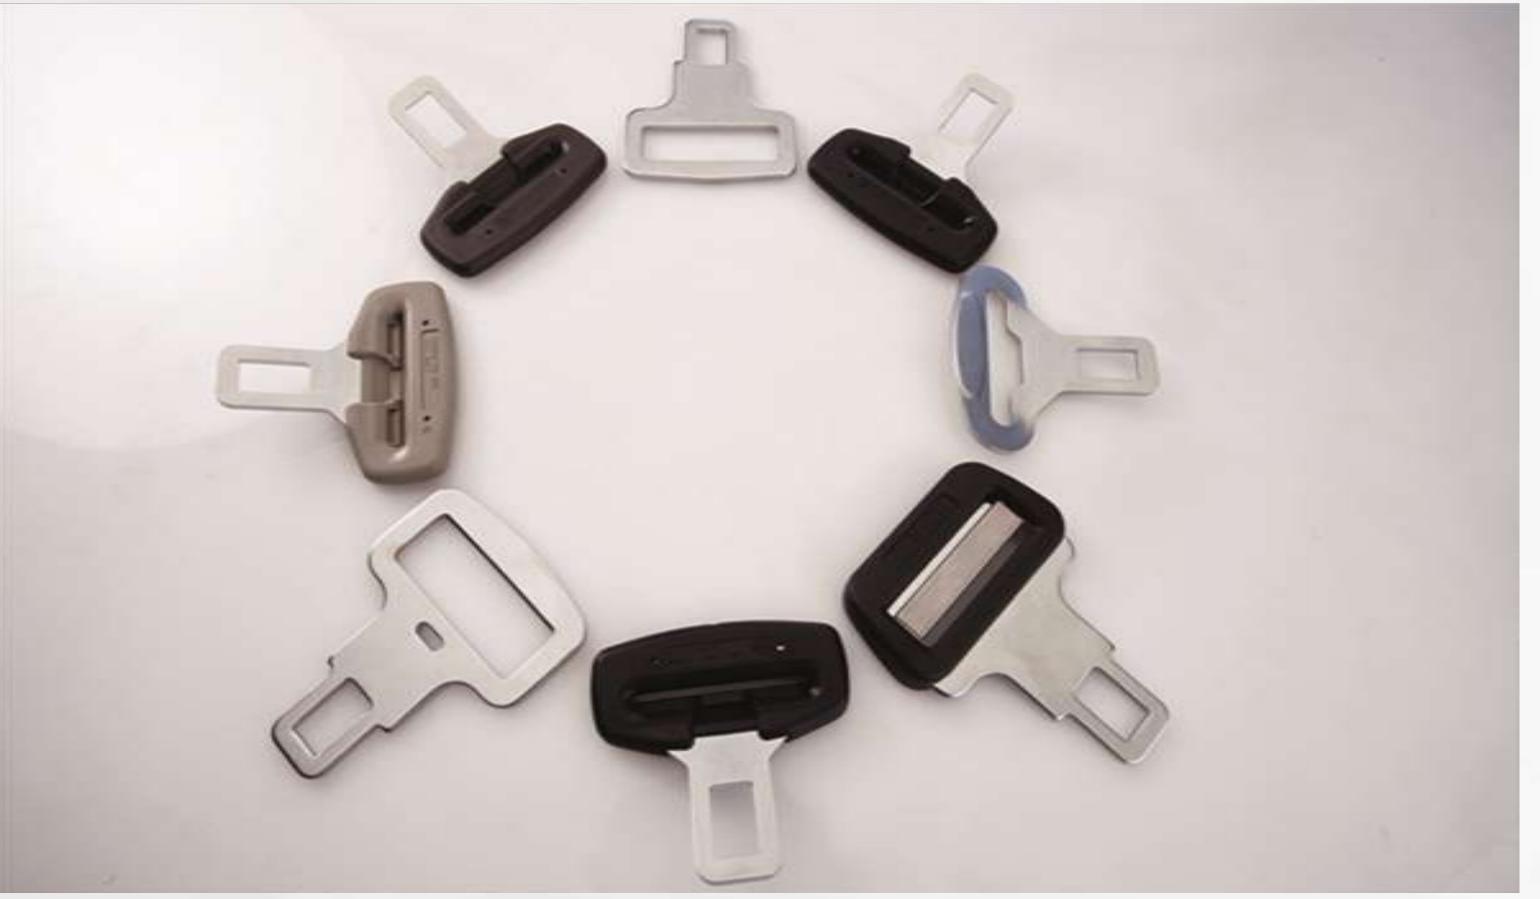

### FINE BLANKED PRODUCTS

**Product Range** 

2 Wheelers : Body Starter Clutch, Drum Shift Stopper, Master Gear Shift, Pawl Gear Shift, Arm Gear Shift, Cam Sprocket, Cam Lobes, Sprockets, Ring Gear, Gear Comp Starter

Clutch, Crank Gear Lever, Crank Rocker Shaft, Striker Gear Change Lever, Stop Pawl, Pump Casing Plate

4 Wheelers : Link Rear, Link Drive, Lever HA, Trigger Latch, Expansion Valve Plate, Spacer Rivet, Transmission Parts, Safety Parts, Steering Column Parts, Seating Systems Parts.

Industrial : Cam, Roller Lever Plate, Ratchet, Pressure Thumb, Counter Weight