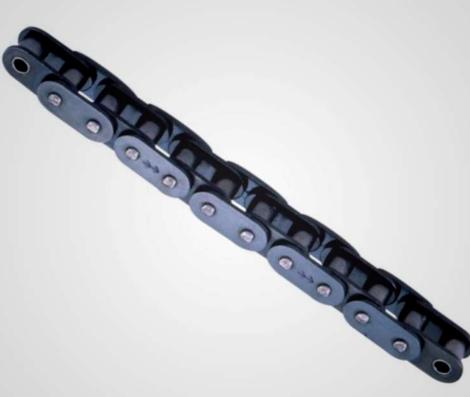

# CONVEYOR CHAIN

Types : European Series / Metric Series (ISO)

Applications: Bucket Elevator / Deep Bucket Conveyor / Slower Tester / Bagasse Camer / Scrapper Reclaimer / Drag Conveyor

Cement Industry

General Engineering

### **Products**

- ✓ Metric Series Conveyor Chain
- ✓ All types of Attachments
- ✓ Chains for Cement, Sugar, Fertilizer, Automobile & Mining Industries