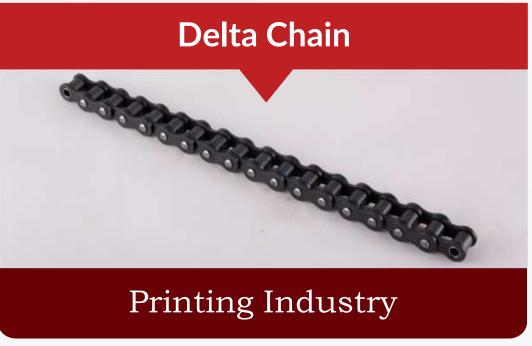

### Roller Chain

Types : British Standard / ANSI Standard / Hi-Performance / Hi-Life Series / Stainless Steel / Plated / Corrosion Resistant / Lube Free Chains

Applications: Agricultural Machinery, Construction Equipment, Printing & Packaging, Confectionaries