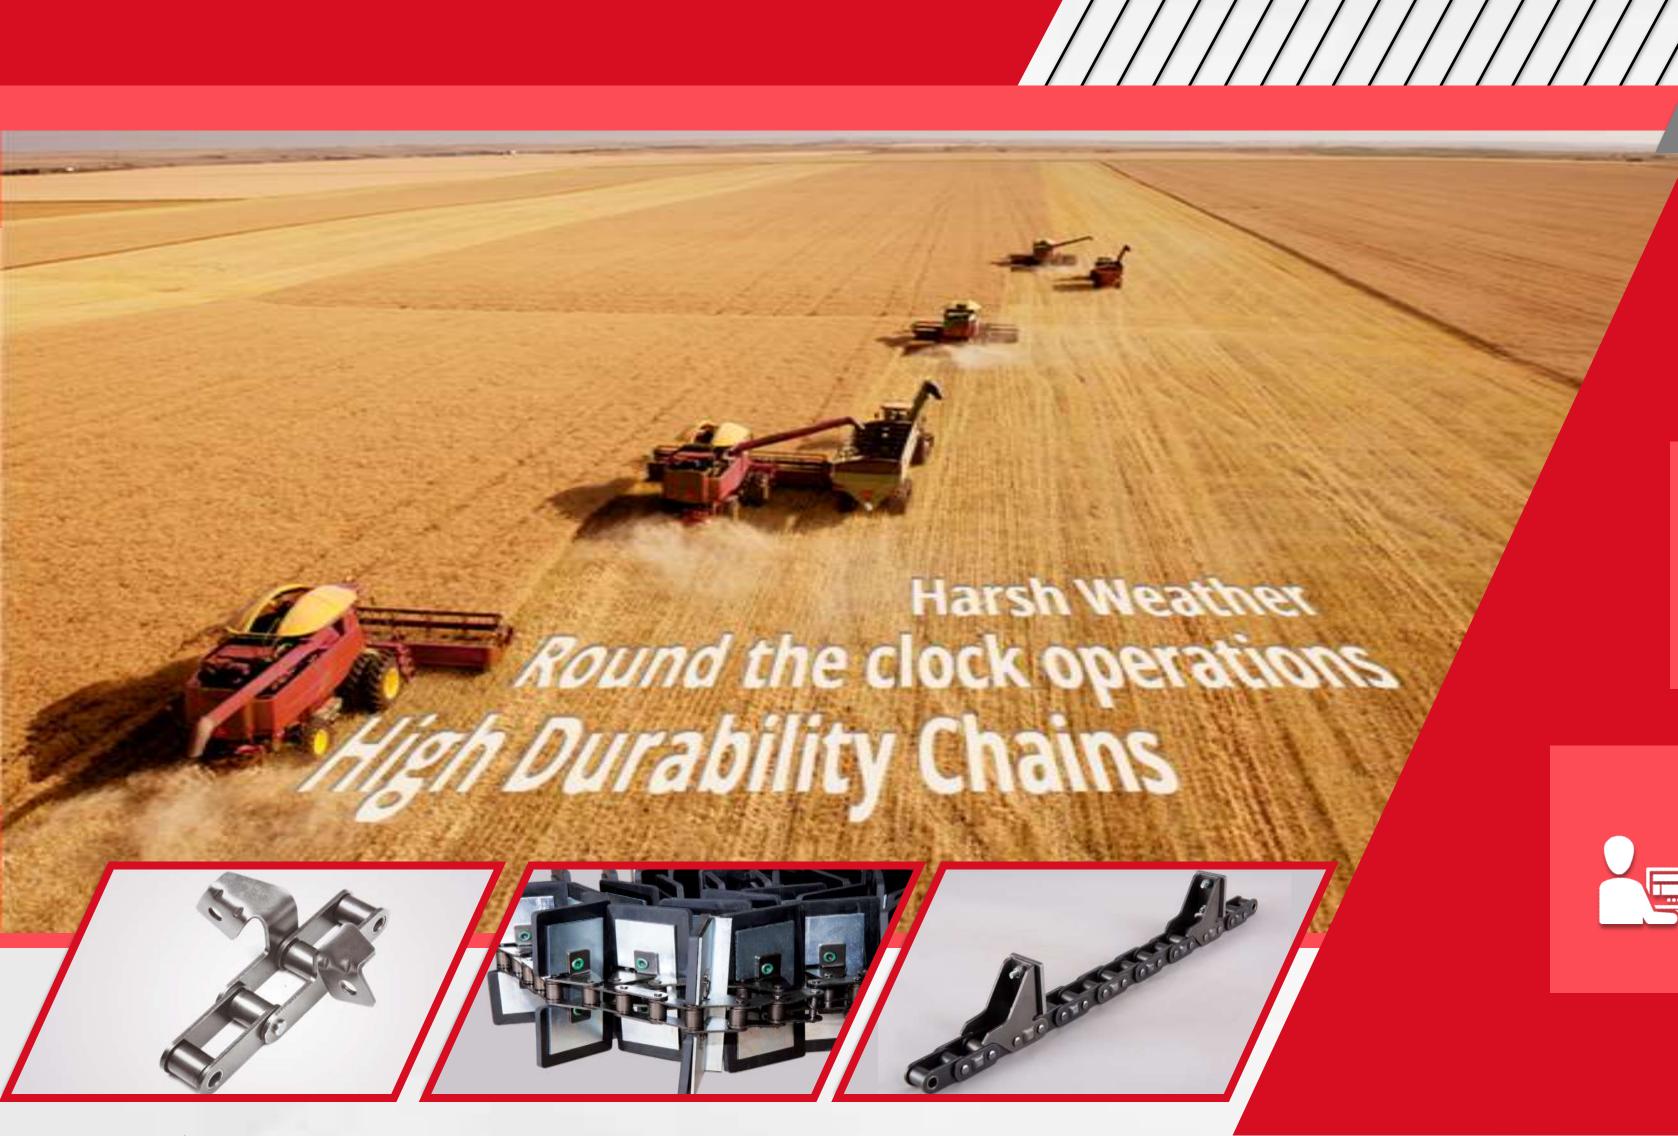

### AGRICULTURAL INDUSTRY - THE ROMBO EDGE

Harvester Combines, Balers, Hay & Forage Harvesters, Rotavators

**Products** > Feeder Chain **Maize Chain Elevator Chain** 

### **Features**

Special Manufacturing Cell

Improved Wear Life by Hard Chrome Plating & Vacuum greasing Corrosion Resistance- Zinc, Nickel, ZAC coating etc,.

Hi Performance series – 40% Improved fatigue life

Entire range of chains for CLAAS/ JD/ CNH

### **Design & Testing**

Specialized press tool design & manufacturing Improved fatigue life by improved hole quality Better life of the chain thro improved waist width