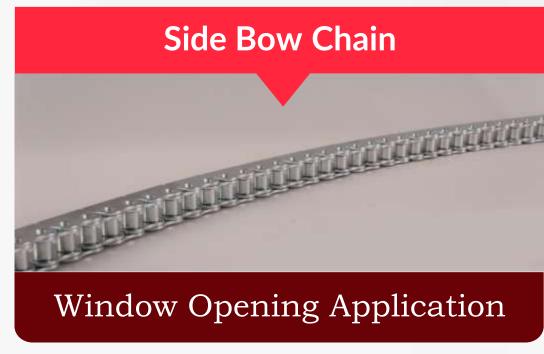

### Adapted / Attachment Chain

Types : K Type Attachment Chains / M Type Attachment Chains / Extended Pin Chains / Rubber Top Chains / Spike Attachment Chains

Applications: Beverage Can Printing, Packaging, Confectionaries