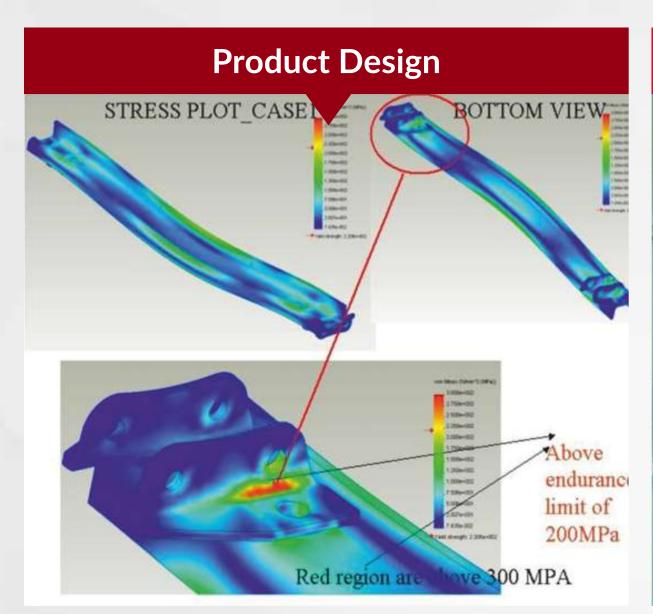

### **Design & Testing**

Plates designed using Finite Element Analysis to deliver better fatigue strength Oil Field Chains are subjected to high shock loads and repeated cyclic loads Ball drifting of plates to induce compressive strength

- ✓ Design for high strength & resistance to shock loads
- ✓ Fatigue testing simulating cyclical conditions done inside an elevator
- ✓ Specially designed testing for wear resistance & corrosion resistance
- ✓ Designed by Finite Element Analysis to provide longer and trouble free life