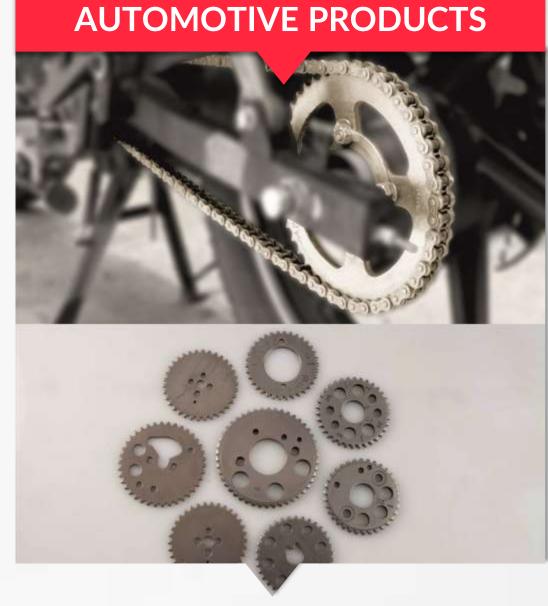

### MOTORCYCLE CHAINS PRODUCT RANGE

### Entire range of Motorcycle Chain as per JIS Standard

Preferred supplier for Motorcycle manufacturers Strong player in the Motorcycle Aftermarket

Motorcycle Chains as per JIS standard Special products include — Solid Bush chains, O Ring & X Ring Chains

Rear wheel Sprocket:
Aesthetically designed
Entire range for all Motorcycle chains

ENGINE Timing Chain (CAM CHAINS)
25, 25H — Both Regular & Solid Bush Chains

Superior heat treatment process
Specially treated Delta Coated Pins
50% improved in life
Improved fitment accuracy