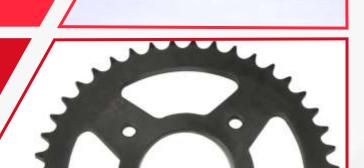

Rear wheel Sprocket:
Aesthetically designed
Entire range for all Motorcycle chains

ENGINE Timing Chain (CAM CHAINS)
25, 25H — Both Regular & Solid Bush Chains

Superior heat treatment process
Specially treated Delta Coated Pins
50% improved in life
Improved fitment accuracy